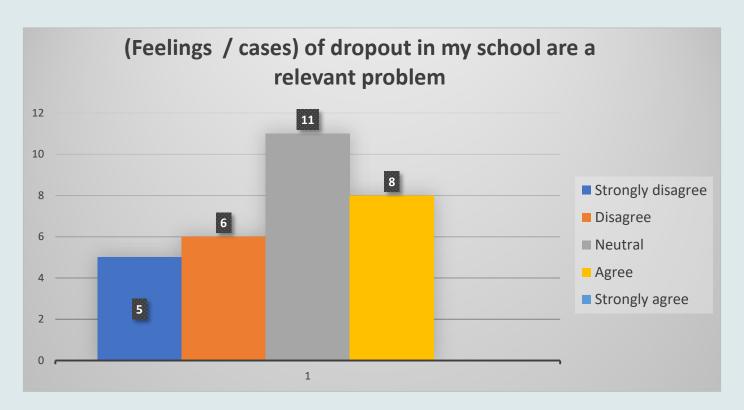

# Early School Leaving Questionnaire - Romanian Students' Results

Educational programs are so demanding that students don't have free time for other activities.

### Early School Leaving Questionnaire - Romanian Students' Results