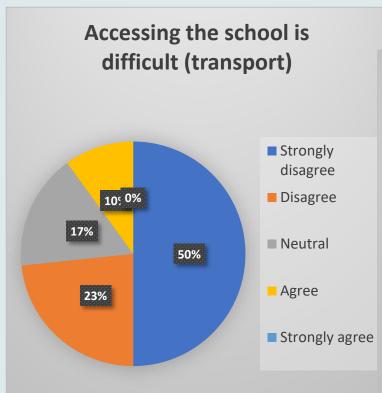

# Volos - Greece 26 Feb. - 4 of March 2018 EARLY SCHOOL LIVING in Romania





































# Early School Leaving Questionnaire - Romanian Students' Results

Educational programs are so demanding that students don't have free time for other activities.





































































### Early School Leaving Questionnaire - Romanian Students' Results

#### PREVENTING ACTIONS AGAINST EARLY SCHOOL LEAVING IN 'B.P.HASDEU' SCHOOL

- Creative activities as theatre work, drama lessons, etc;
- Volunteering;
- Awareness-raising for children about human rights, especially children's rights;
- Education for tolerance and integrative lifestyle;
- Empowerment of children from minorities;
- Social emotional empowerment;
- Sports activities.







#### Thank you for your attention!