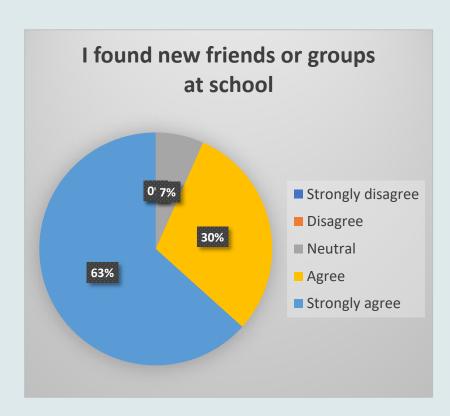

# Early School Leaving Questionnaire - Romanian Students' Results

Educational programs are so demanding that students don't have free time for other activities.