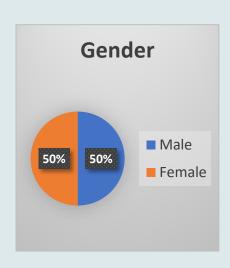

# Early School Leaving Questionnaire - Romanian Students' Results

Educational programs are so demanding that students don't have free time for other activities.