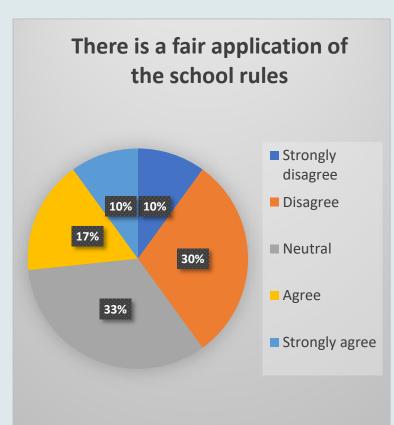

# Volos - Greece 26 Feb. - 4 of March 2018 EARLY SCHOOL LIVING in Romania





































# Early School Leaving Questionnaire - Romanian Students' Results

Educational programs are so demanding that students don't have free time for other activities.





































































### Early School Leaving Questionnaire - Romanian Students' Results

#### PREVENTING ACTIONS AGAINST EARLY SCHOOL LEAVING IN 'B.P.HASDEU' SCHOOL

- Creative activities as theatre work, drama lessons, etc;
- Volunteering;
- Awareness-raising for children about human rights, especially children's rights;
- Education for tolerance and integrative lifestyle;
- Empowerment of children from minorities;
- Social emotional empowerment;
- Sports activities.







#### Thank you for your attention!