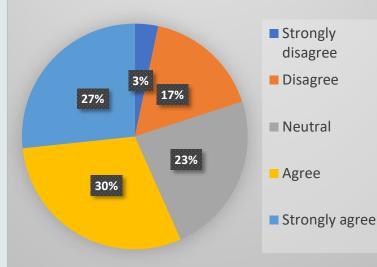

# Volos - Greece 26 Feb. - 4 of March 2018 EARLY SCHOOL LIVING in Romania





































# Early School Leaving Questionnaire - Romanian Students' Results

Educational programs are so demanding that students don't have free time for other activities.





































































### Early School Leaving Questionnaire - Romanian Students' Results

#### PREVENTING ACTIONS AGAINST EARLY SCHOOL LEAVING IN 'B.P.HASDEU' SCHOOL

- Creative activities as theatre work, drama lessons, etc;
- Volunteering;
- Awareness-raising for children about human rights, especially children's rights;
- Education for tolerance and integrative lifestyle;
- Empowerment of children from minorities;
- Social emotional empowerment;
- Sports activities.







#### Thank you for your attention!