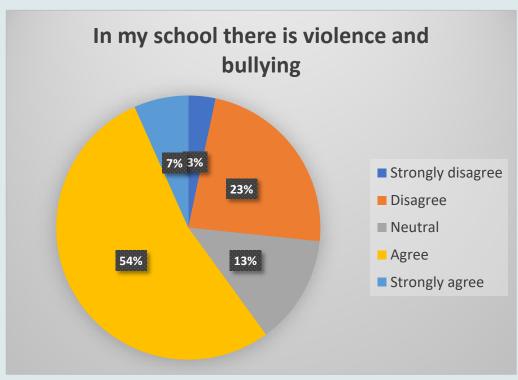

# Early School Leaving Questionnaire - Romanian Students' Results

Educational programs are so demanding that students don't have free time for other activities.