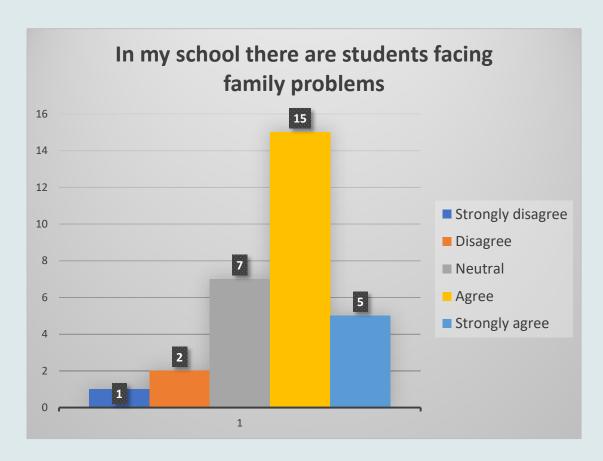

# Volos - Greece 26 Feb. - 4 of March 2018 EARLY SCHOOL LIVING in Romania





































# Early School Leaving Questionnaire - Romanian Students' Results

Educational programs are so demanding that students don't have free time for other activities.





































































### Early School Leaving Questionnaire - Romanian Students' Results

#### PREVENTING ACTIONS AGAINST EARLY SCHOOL LEAVING IN 'B.P.HASDEU' SCHOOL

- Creative activities as theatre work, drama lessons, etc;
- Volunteering;
- Awareness-raising for children about human rights, especially children's rights;
- Education for tolerance and integrative lifestyle;
- Empowerment of children from minorities;
- Social emotional empowerment;
- Sports activities.







#### Thank you for your attention!