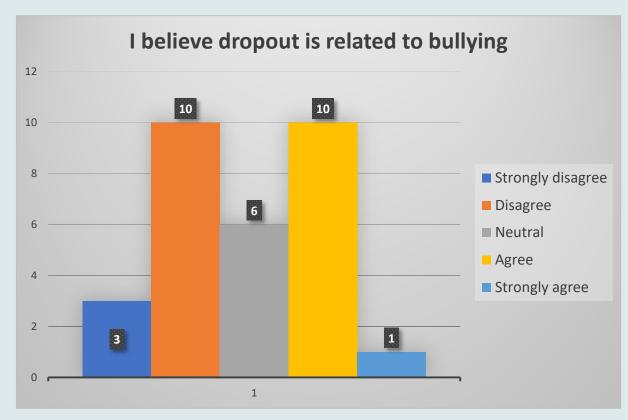

# Early School Leaving Questionnaire - Romanian Students' Results

Educational programs are so demanding that students don't have free time for other activities.