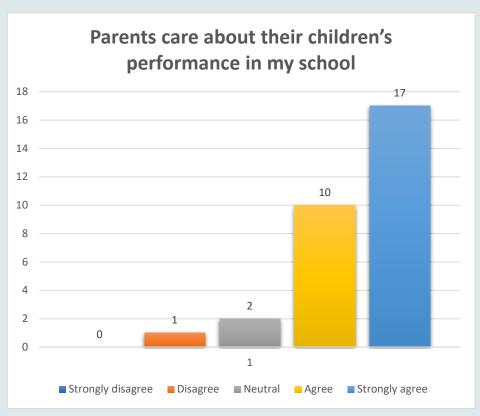

# Volos - Greece 26 Feb. - 4 of March 2018 EARLY SCHOOL LIVING in Romania





































# Early School Leaving Questionnaire - Romanian Students' Results

Educational programs are so demanding that students don't have free time for other activities.





































































### Early School Leaving Questionnaire - Romanian Students' Results

#### PREVENTING ACTIONS AGAINST EARLY SCHOOL LEAVING IN 'B.P.HASDEU' SCHOOL

- Creative activities as theatre work, drama lessons, etc;
- Volunteering;
- Awareness-raising for children about human rights, especially children's rights;
- Education for tolerance and integrative lifestyle;
- Empowerment of children from minorities;
- Social emotional empowerment;
- Sports activities.







#### Thank you for your attention!