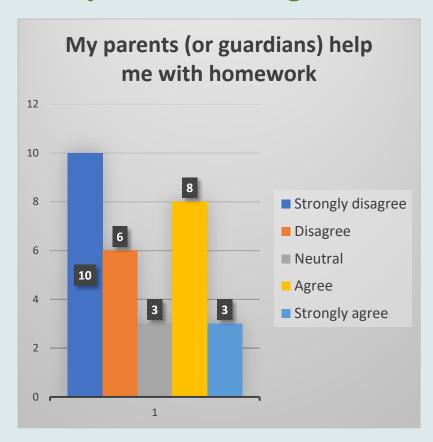

# Early School Leaving Questionnaire - Romanian Students' Results

Educational programs are so demanding that students don't have free time for other activities.