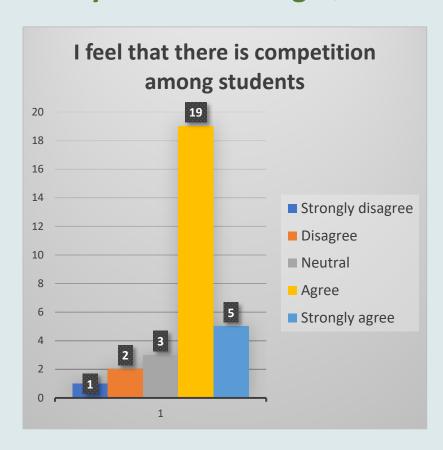

# Early School Leaving Questionnaire - Romanian Students' Results

Educational programs are so demanding that students don't have free time for other activities.

### Early School Leaving Questionnaire - Romanian Students' Results