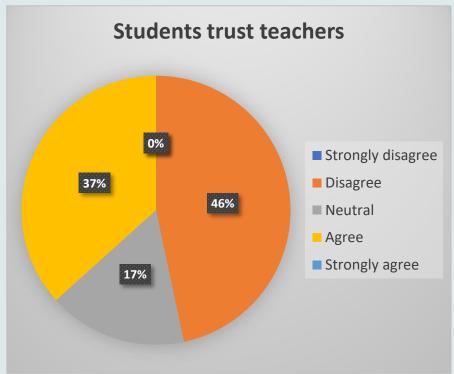

# Early School Leaving Questionnaire - Romanian Students' Results

Educational programs are so demanding that students don't have free time for other activities.