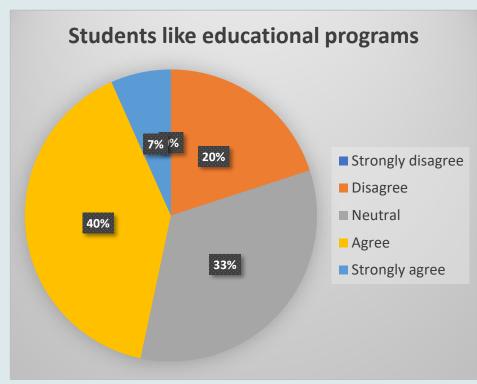

# Early School Leaving Questionnaire - Romanian Students' Results

Educational programs are so demanding that students don't have free time for other activities.